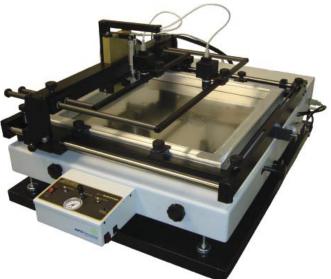

## SPR-45VA SMTRUE<sup>™</sup> VISION ASSIST STENCIL PRINTER

## Features

- SMTrue Vision Assist 10X magnification, axial alignment of stencil to board down to 12 mil ultra fine pitch, single or dual camera, software, communication cabling, and computer
- Pneumatic adjustable power sweep squeegee for printing with single or dual stroke
- Power frame lift for higher volume production
- Fine X, Y, and Theta adjustments for exact, repeatable stencil to board print alignment
- Single Z-axis self leveling adjustment