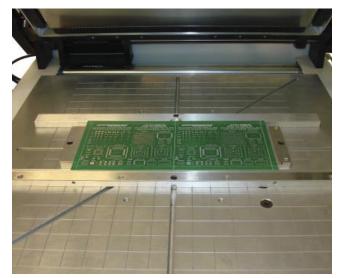

- Ultra fast, convenient, single and double-sided PCB loading and unloading
- Repeatable fi ne X, Y, Z, and Theta positional adjustments

- Quick change spring loaded double sided PCB nesting kit
- PCB vacuum hold down (optional) Adjustable frame holder compatible with all tubular or cast 23" x 23" framed stencils
- Adjustable, reproducible angle-of-attack squeegee adjustments
- Dual squeegee holder (urethane or metal) with independent print force adjustment for clean,