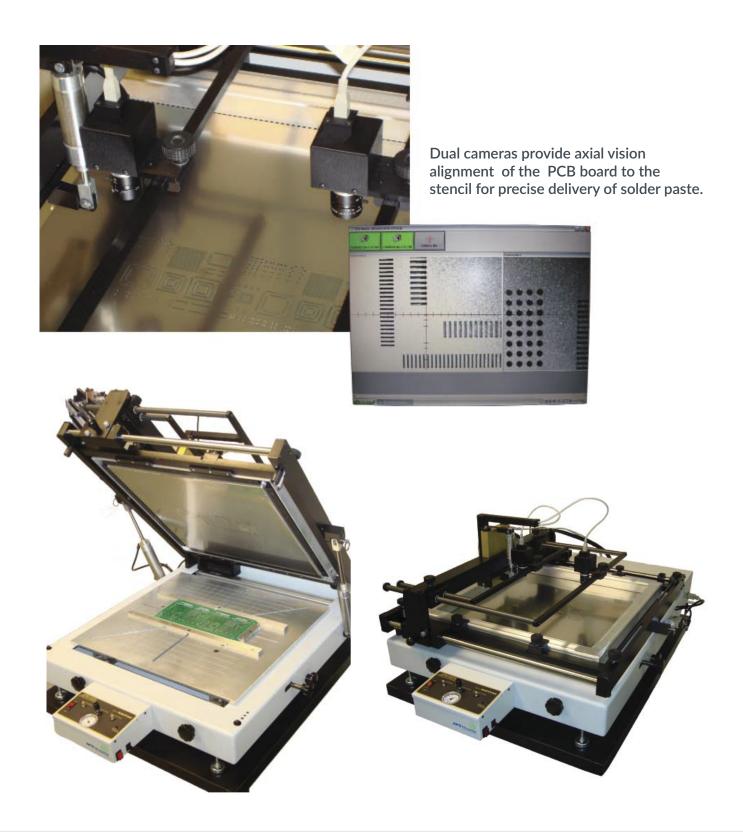

## Features

- SMTrue Vision Assist 10X magnification, axial alignment of stencil to board down to 12 mil ultra fine pitch, single or dual camera, software, communication cabling, and computer
- Pneumatic adjustable power sweep squeegee for printing with single or dual stroke
- Power frame lift for higher volume production
- Fine X, Y, and Theta adjustments for exact, repeatable stencil to board print alignment
- Single Z-axis self leveling adjustment

## Your Economical Solution for:

- Prototyping
- Short to Medium Run, High Mix
- Production Environments
- Printing for Ultra-fi ne QFPs, MicroBGAs, and CSPs
- High Magnifi cation 10X SMTrue Vision Assist for precise alignment of components down to 12 mil pitch
- Accurate stencil to board alignment the first time...every time